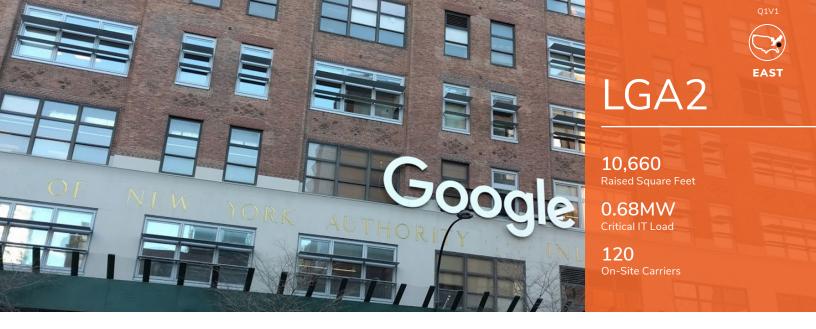

## Downtown New York City Data Center

111 Eighth Ave Suite #311A New York City, NY 10011

DataBank's LGA2 data center at 111 8th Street in Manhattan, is less than an hour from Laguardia, JFK, and EWR international airports, and is easily accessible via mass transit. With a carrier hotel, LGA2 provides access to dozens of on-site carriers as well as connectivity to the EU.

#### Power Power Design

N+1

Critical IT Load 0.68MW DC Power

Available

#### INTERCONNECTION

On-Site Network Providers

Carrier Hotel Yes

Internet Exchange Partner Cloud Connectivity Partner (ip)